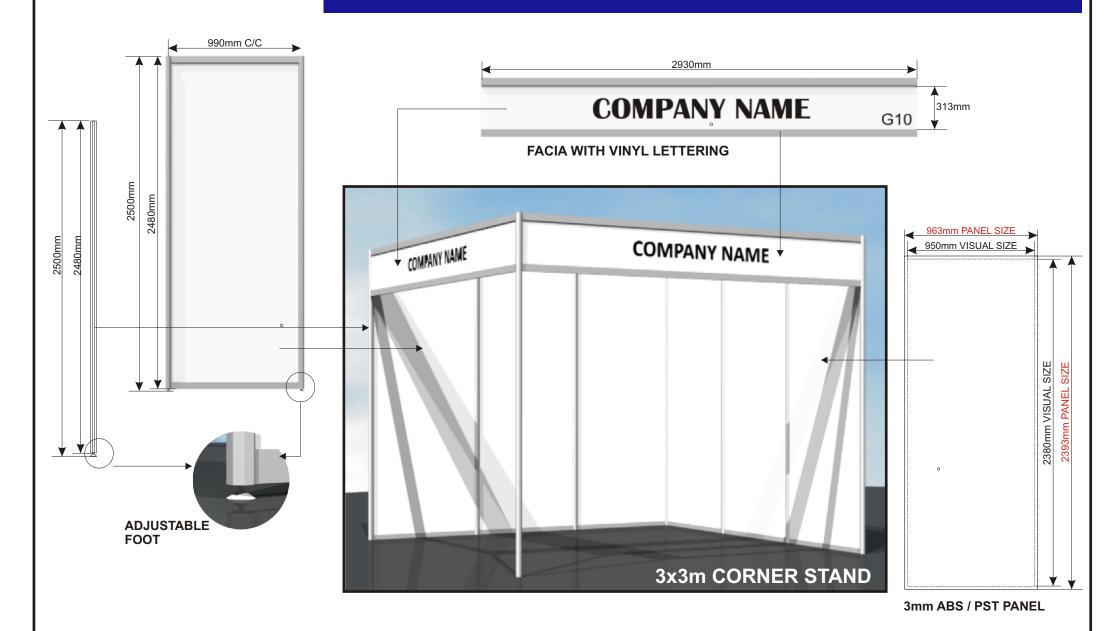

## **SHELL SCHEME STAND COMPONENTS**

COPYRIGHT RESERVED

SOLUTIONS THROUGH PARTNERSHIPS

## SHELL SCHEME INFORMATION

- Stands consist of Octanorm walling, fascia's & black vinyl Company names
- Panels are 3mm white PST boards
- Exhibitor display material can be adhered to the panels with double sided tape or velcro.
- Should you wish to nail into the walling, 16mm melamine boards can be ordered at an additional cost.
- Alternatively, 'S'Hooks are available to hang product from the aluminium.
- Expo Solutions can print Exhibitor graphics onto self adhesive vinyl which will be applied to the panels. This will be at an additional cost. Print ready artwork needs to be supplied to us. Costs can be provided on request.
- When supplying artwork, please use the panel size provided (not visual size). This includes a 6.5mm bleed all round. Please include a jpeg mock-up of graphic panels indicating placement on the stand.
- Shelving, lockable cupboards & counters are available for rental.
- Additional furniture may be ordered from the Services Manual.